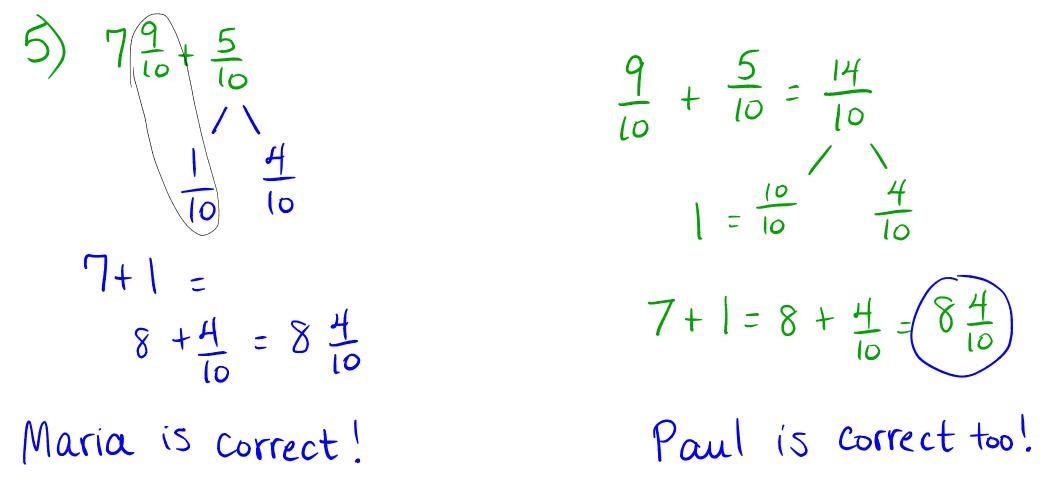

EXPLAIN: Maria took apart 5 to use with 9 to make one whole. Paul added the Fractions and broke apart the improper Fraction into a mixed number