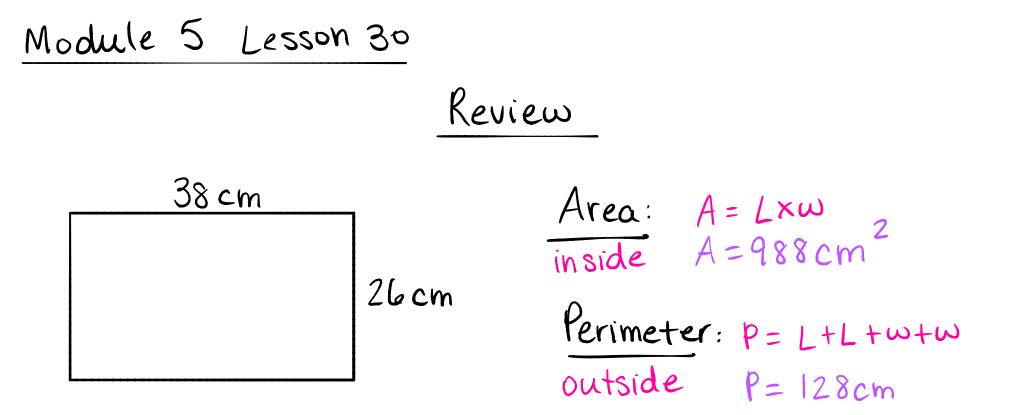

Estimate  $|4\frac{3}{5}+|2\frac{1}{4}\approx 27$  $|4\frac{1}{2}/15+|2=27$   $26\frac{1}{2}$ 

54 + 2 = 56

5.30 - Strategies to + Mixed Fractions 4g, 87  $2\frac{70}{100}$ + 7 30 0 57 100  $\frac{57}{100} = 3 \frac{57}{000}$ 2+ 100